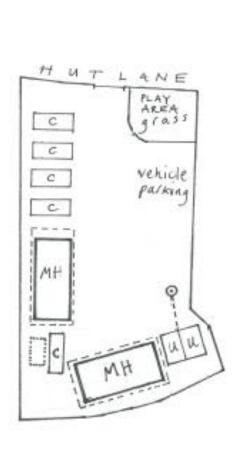

# **Utility block**

PRAWING: HUTLANE UTILITY BLOCK PLAN SCALE: 1-100 at A3 DRAWN BY CJ TYLER MICHAEL HARGREAVES PLANNING 5 HIGH STREET. SWAFFHAM PRIOR CAMBRIDGE. CB25 OLD