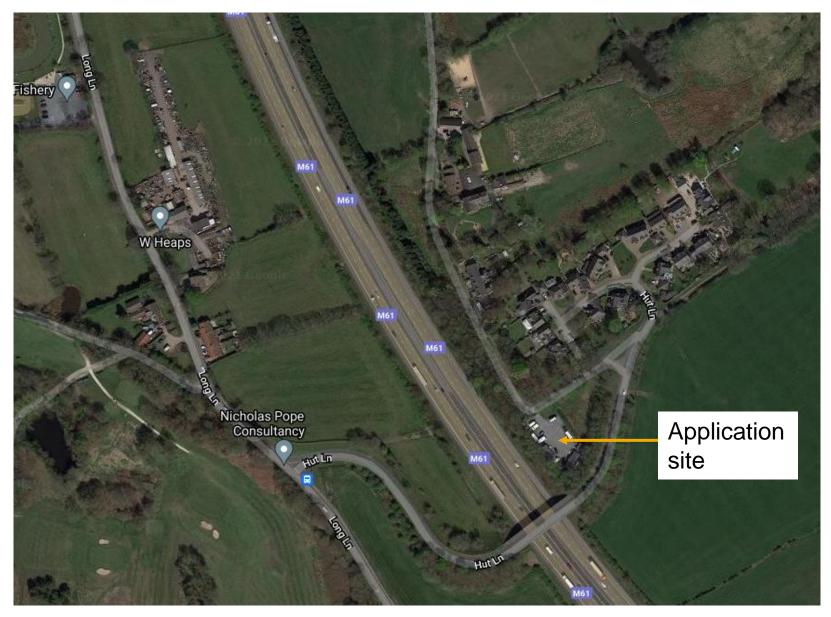

#### **Aerial photo**

10 20 40 3 metres

DRAWING : HUTLANE PROPOSED SITE PLAN SCALE - 1: 500 at A3 DRAWN BY CJ TYLER MICHAEL HARGREAVES PLANNING 5 MIGH STREET . SWAPFHAM PRIOR CAMBRIDGE . CB25 OLD

KEY :

N

- U UTILITY BLOCK
- C TOURING CARAVATY
- MH MOBILE HOME ON CONCRETE BASE
- O SEPTIC TANK
  - OPEN STORAGE