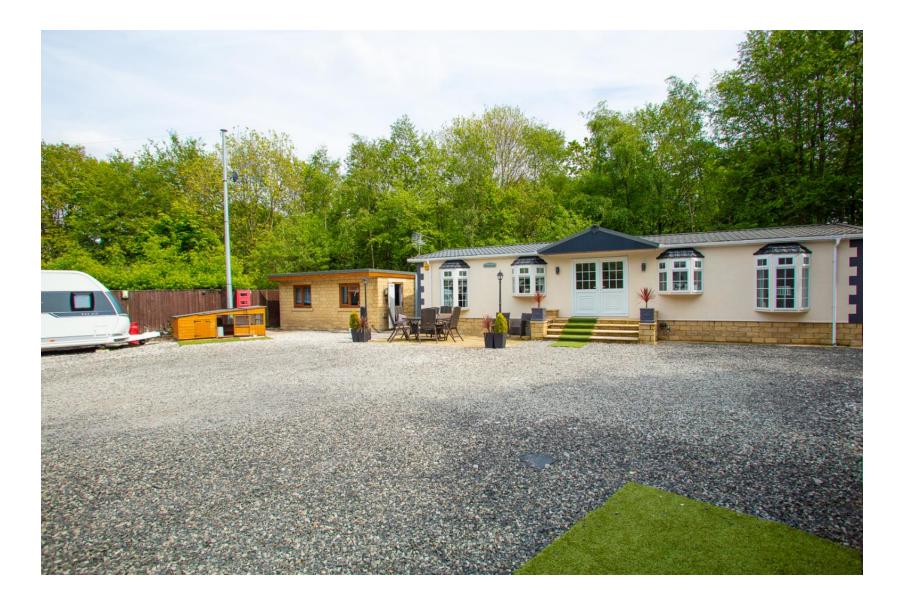

of the land to a residential Gypsy and Traveller site involving the siting of two mobile homes and five touring caravans and retention of the utility block and access

# **Location plan**



#### **Aerial photo**







10 20 40 3 metres

DRAWING : HUTLANE PROPOSED SITE PLAN SCALE - 1: 500 at A3 DRAWN BY CJ TYLER MICHAEL HARGREAVES PLANNING 5 MIGH STREET . SWAPFHAM PRIOR CAMBRIDGE . CB25 OLD

KEY :

N

- U UTILITY BLOCK
- C TOURING CARAVATY
- MH MOBILE HOME ON CONCRETE BASE
- O SEPTIC TANK
  - OPEN STORAGE

# **Utility block**



PRAWING: HUTLANE UTILITY BLOCK PLAN SCALE: 1-100 at A3 DRAWN BY CJ TYLER MICHAEL HARGREAVES PLANNING 5 HIGH STREET. SWAFFHAM PRIOR CAMBRIDGE. CB25 OLD

#### Site entrance – Applicant's photo



# Site photo - Applicant's photo



# Site photo - Applicant's photo