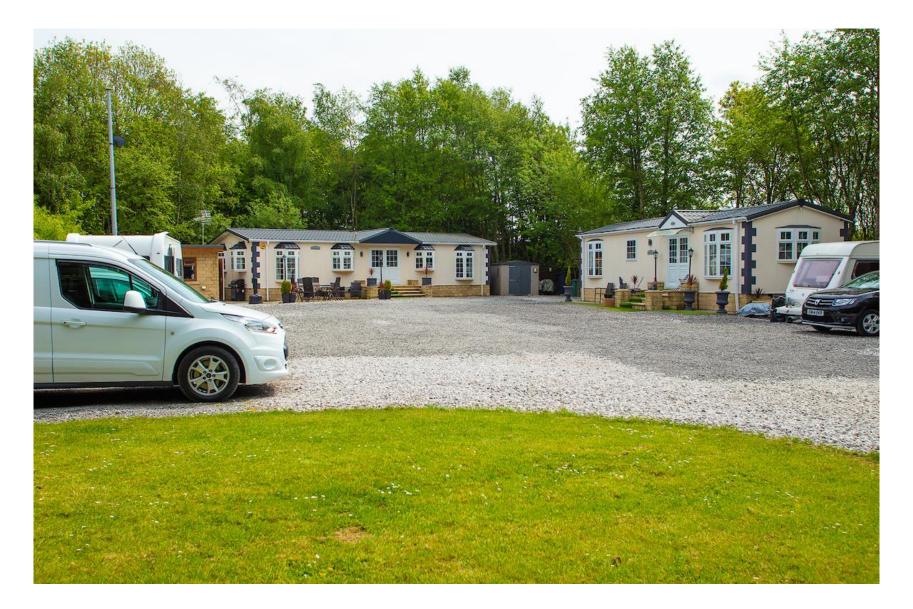

Lane, Heath Charnock

Change of use of the land to a residential Gypsy and Traveller site involving the siting of two mobile homes and five touring caravans and retention of the utility block and access

# **Location plan**



#### **Aerial photo**







10 20 40 3 metres

DRAWING : HUTLANE PROPOSED SITE PLAN SCALE - 1: 500 at A3 DRAWN BY CJ TYLER MICHAEL HARGREAVES PLANNING 5 MIGH STREET . SWAPFHAM PRIOR CAMBRIDGE . CB25 OLD

KEY :

N

- U UTILITY BLOCK
- C TOURING CARAVATY
- MH MOBILE HOME ON CONCRETE BASE
- O SEPTIC TANK
  - OPEN STORAGE

# **Utility block**



PRAWING: HUTLANE UTILITY BLOCK PLAN SCALE: 1-100 at A3 DRAWN BY CJ TYLER MICHAEL HARGREAVES PLANNING 5 HIGH STREET. SWAFFHAM PRIOR CAMBRIDGE. CB25 OLD

#### Site entrance – Applicant's photo



# Site photo - Applicant's photo



# Site photo - Applicant's photo