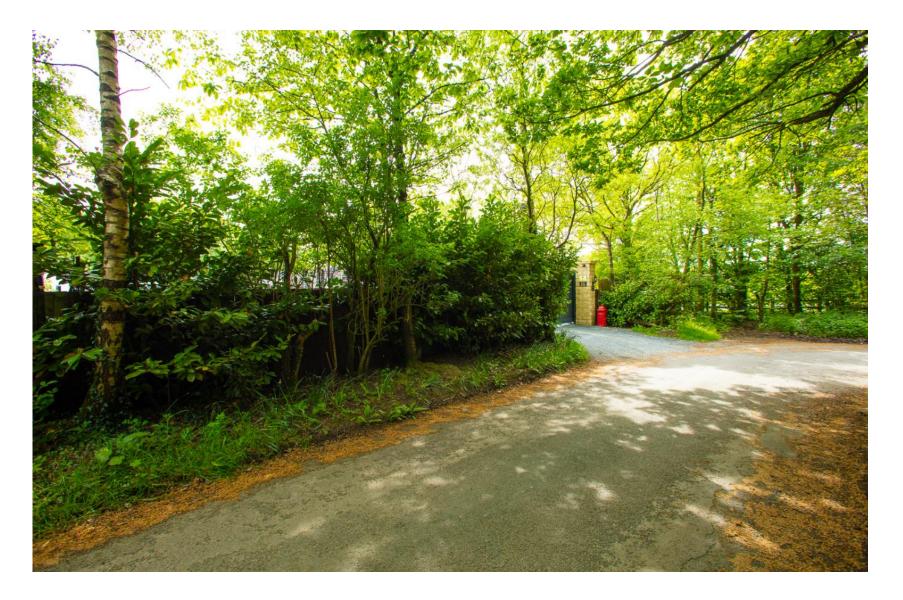

21/00072/FUL

2 Heath Paddock, Hut Lane, Heath Charnock

Change of use of the land to a residential Gypsy and Traveller site involving the siting of two mobile homes and five touring caravans and retention of the utility block and access

# **Location plan**



#### **Aerial photo**







10 20 40 3 metres

DRAWING : HUTLANE PROPOSED SITE PLAN SCALE - 1: 500 at A3 DRAWN BY CJ TYLER MICHAEL HARGREAVES PLANNING 5 MIGH STREET . SWAPFHAM PRIOR CAMBRIDGE . CB25 OLD

KEY :

N

- U UTILITY BLOCK
- C TOURING CARAVATY
- MH MOBILE HOME ON CONCRETE BASE
- O SEPTIC TANK
  - OPEN STORAGE

# **Utility block**



PRAWING: HUTLANE UTILITY BLOCK PLAN SCALE: 1-100 at A3 DRAWN BY CJ TYLER MICHAEL HARGREAVES PLANNING 5 HIGH STREET. SWAFFHAM PRIOR CAMBRIDGE. CB25 OLD

#### Site entrance – Applicant's photo



# Site photo - Applicant's photo



# Site photo - Applicant's photo