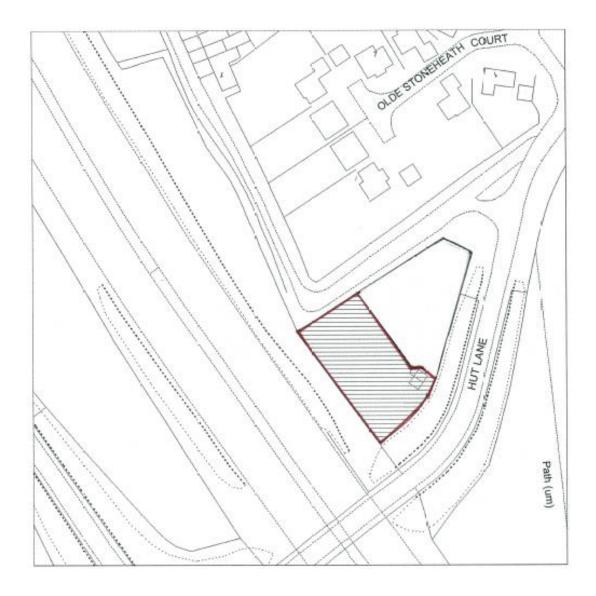

Planning Committee Meeting

#### 21 December 2021





#### 21/00072/FUL

2 Heath Paddock, Hut Lane, Heath Charnock

Change of use of the land to a residential Gypsy and Traveller site involving the siting of two mobile homes and five touring caravans and retention of the utility block and access

# **Location plan**



#### **Aerial photo**







10 20 40 3 metres

DRAWING : HUTLANE PROPOSED SITE PLAN SCALE - 1: 500 at A3 DRAWN BY CJ TYLER MICHAEL HARGREAVES PLANNING 5 MIGH STREET . SWAPFHAM PRIOR CAMBRIDGE . CB25 OLD

KEY :

N

- U UTILITY BLOCK
- C TOURING CARAVATY
- MH MOBILE HOME ON CONCRETE BASE
- O SEPTIC TANK
  - OPEN STORAGE

# **Utility block**



PRAWING: HUTLANE UTILITY BLOCK PLAN SCALE: 1-100 at A3 DRAWN BY CJ TYLER MICHAEL HARGREAVES PLANNING 5 HIGH STREET. SWAFFHAM PRIOR CAMBRIDGE. CB25 OLD

#### Site entrance – Applicant's photo



# Site photo - Applicant's photo



# Site photo - Applicant's photo