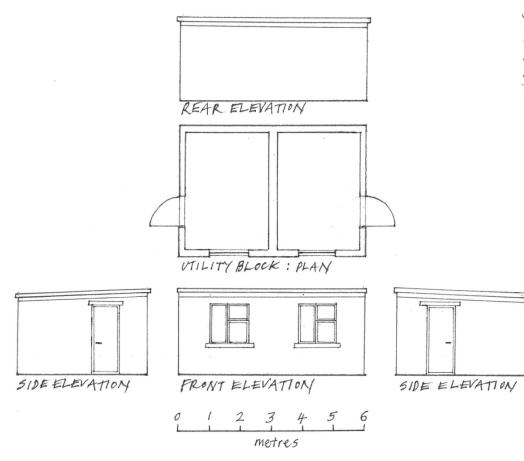

# **Utility block**

PRAWING: HUTLANE UTILITY BLOCK PLAN SCALE: 1-100 at A3 DRAWN BY CJ TYLER MICHAEL HARGREAVES PLANNING 5 HIGH STREET. SWAFFHAM PRIOR CAMBRIDGE. CB25 OLD